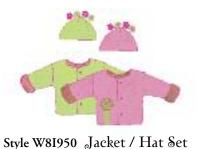

Available in sizes from 2T to girls 14.

Style W8N950 Jacket / Hat Set [ HOT KEY: 72 ]

An added touch to our original sets. Reversible jacket reverses to soft cotton flannel with matching hat. Available in newborn to 4T.