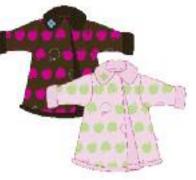

## Style W8G154 Swing Coat [HOT KEY: 7]

An updated look to a popular body style, our new Swing coat is fully lined with a zip-up and button closure to keep out the cold. This Roomy Coat has a nice comfy collar so you can coordinate it with our fun Flower top hat.

Available in sizes from 6 mos to girls 14.

Style W8G538 Wrap Swing Coat [ HOT KEY: 10 ]

Our Wrap Swing is fully lined. Zip up and Button Closure.

Available in sizes from 6 mos to girls 14.

Style W8G945 Hooded Swing Coat [ HOT KEY: 31 ]