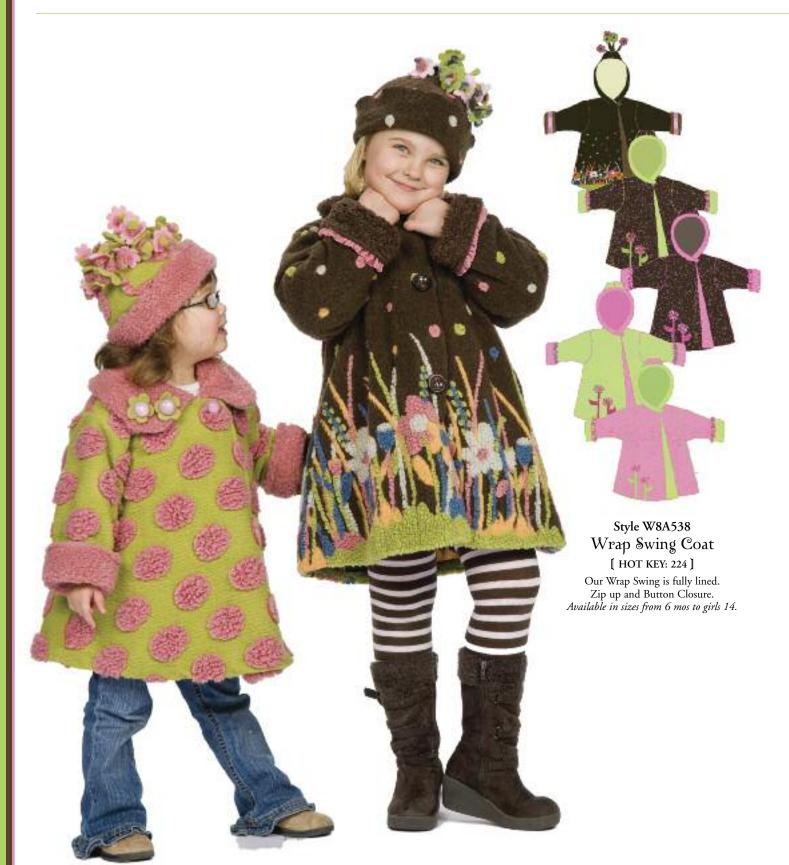

# Almost Famous & Something Special W

Style W8A945 Hooded Swing Coat [ HOT KEY: 240 ]

Our new A-line swing jacket is just too cute to pass up! Available in newborn to 4T.

Style W8O825 Jumper [ HOT KEY: 289 ] Perfect little pullover jumper coordinates with everything! Pair it with our embellished tee. Available in newborn to 4T.

Style W8O936 Double Zip Cozy Suit [ HOT KEY: 284 ]

A not so basic double zip cozysuit combines fashion and function. Available in newborn to 18/24 mos.

Style W8A145 Sweet Pea Coat [ HOT KEY: 216 ]

Button front A-line coat and fully lined. Available in sizes from 6 mos to girls 14.