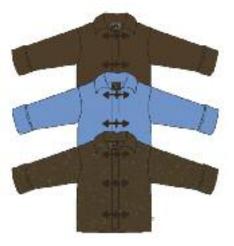

Style W8W250 Solid Toggle Coat [ HOT KEY: 406 ]

A Great Coat! Our rugged boys coat is fully lined. Available in sizes from 6 mos to boys 10.

Style W8R205 Toggle Coat with Zipper [ HOT KEY: 313 ]

A Great Coat! Our rugged boys coat is fully lined. Available in sizes from 6 mos to boys 10.

Style W8R995 Double Zip Cozy Suit [ HOT KEY: 311 ]

A not so basic double zip cozysuit combines fashion and function. Available in newborn to 18/24 mos.

Style W8B250P Plaid Toggle Coat [ HOT KEY: 330 ]

A Great Coat! Our rugged boys coat is fully lined. Available in sizes from 6 mos to boys 10.

Style W8B250 Toggle Coat [ HOT KEY: 330 ]

A Great Coat! Our rugged boys coat is fully lined. Available in sizes from 6 mos to boys 10.