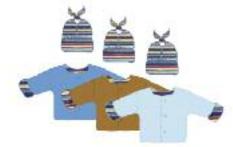

## Style W8G154 Swing Coat [HOT KEY: 7]

An updated look to a popular body style, our new Swing coat is fully lined with a zip-up and button closure to keep out the cold. This Roomy Coat has a nice comfy collar so you can coordinate it with our fun Flower top hat.

Available in sizes from 6 mos to girls 14.

Style W8G538 Wrap Swing Coat [ HOT KEY: 10 ]

Our Wrap Swing is fully lined. Zip up and Button Closure.

Available in sizes from 6 mos to girls 14.

Style W8G945 Hooded Swing Coat [ HOT KEY: 31 ]

Our new A-line swing jacket is just too cute to pass up! Available in newborn to 4T.

Style W8G145 Sweet Pea Coat [ HOT KEY: 3 ]

Button front A-line coat and fully lined. Available in sizes from 6 mos to girls 14.

Swing Coat [ HOT KEY: 129 ]

An updated look to a popular body style, our new Swing coat is fully lined with a zip-up and button closure to keep out the cold. This Roomy Coat has a nice comfy collar so you can coordinate it with our fun Flower top hat.