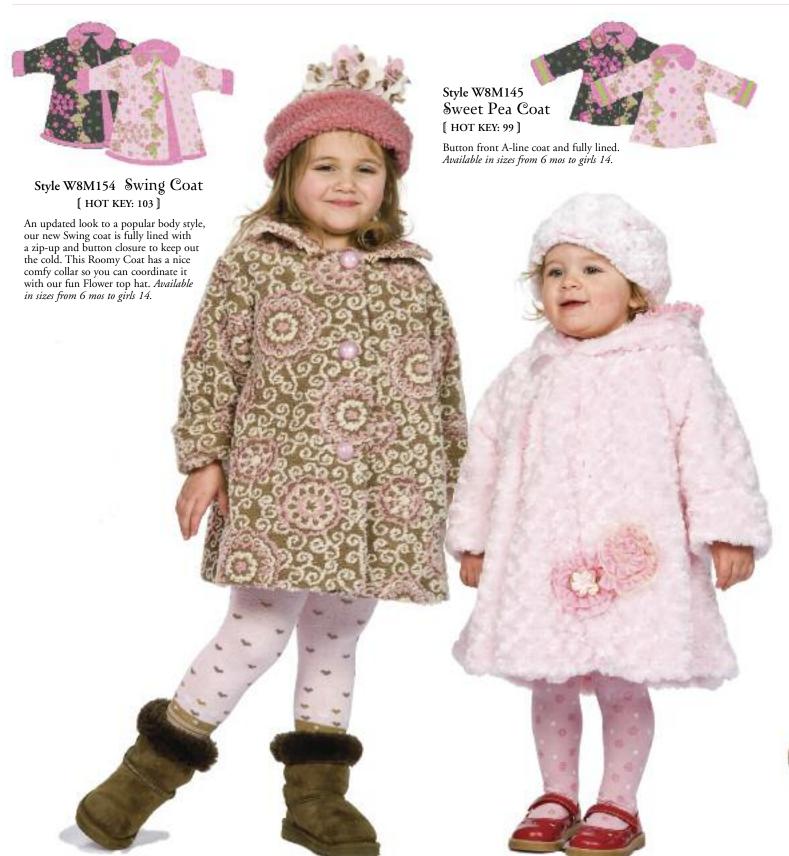

# Morning Glory \*\*\*

Style W8M538 Wrap Swing Coat

[ HOT KEY: 108 ]

Our Wrap Swing is fully lined.

Zip up and Button Closure. Available in sizes from 6 mos to girls 14.

Style W8M145 Sweet Pea Coat [ HOT KEY: 99 ]

Button front A-line coat and fully lined. Available in sizes from 6 mos to girls 14.

Style W8M950 Jacket / Hat Set [ HOT KEY: 122 ]

An added touch to our original sets. Reversible jacket reverses to soft cotton flannel with matching hat. Available in newborn to 4T.

#### Style W8M945 Hooded Swing Coat [ HOT KEY: 119 ]

Our new A-line swing jacket is just too cute to pass up! Available in newborn to 4T.