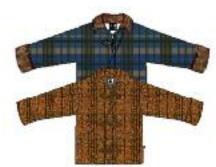

Style W8B283 Hoodie Jacket [ HOT KEY: 335 ]

Zip-up fully lined boys jacket with large front pockets and removable hood. Available in sizes from 6 mos to boys 10.

Style W8B201 Aviator Jacket [ HOT KEY: 329 ]