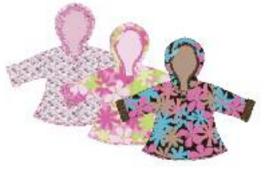

Style W8I945F Hooded Swing Coat An added touch to our original sets. Reversible jacket reverses to soft cotton flannel with matching hat. Available in newborn to 4T. [ HOT KEY: 271 ]

Our new A-line swing jacket is just too cute to pass up! Available in newborn to 4T.

Style W8I945 Hooded Swing Coat [ HOT KEY: 271 ]

Our new A-line swing jacket is just too cute to pass up! Available in newborn to 4T.

Illumination is very soft and durable wool-look fabric is an acrylic/poly blend. Washable! Fur is soft and luxurious, all the warmth of fur without the bulk and weight.