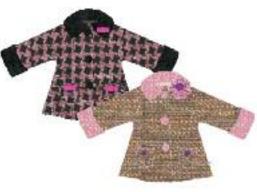

## Style W8G154 Swing Coat [HOT KEY: 7]

An updated look to a popular body style, our new Swing coat is fully lined with a zip-up and button closure to keep out the cold. This Roomy Coat has a nice comfy collar so you can coordinate it with our fun Flower top hat.

Available in sizes from 6 mos to girls 14.

Style W8G538 Wrap Swing Coat [ HOT KEY: 10 ]

Our Wrap Swing is fully lined. Zip up and Button Closure.

Available in sizes from 6 mos to girls 14.

Style W8G945 Hooded Swing Coat [ HOT KEY: 31 ]

Our new A-line swing jacket is just too cute to pass up! Available in newborn to 4T.

Style W8G145 Sweet Pea Coat [ HOT KEY: 3 ]

Button front A-line coat and fully lined. Available in sizes from 6 mos to girls 14.