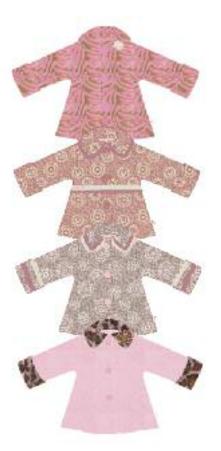

## Style W8G154 Swing Coat [HOT KEY: 7]

An updated look to a popular body style, our new Swing coat is fully lined with a zip-up and button closure to keep out the cold. This Roomy Coat has a nice comfy collar so you can coordinate it with our fun Flower top hat.

Available in sizes from 6 mos to girls 14.

Style W8G538 Wrap Swing Coat [ HOT KEY: 10 ]

Our Wrap Swing is fully lined. Zip up and Button Closure.

Available in sizes from 6 mos to girls 14.

Style W8G945 Hooded Swing Coat [ HOT KEY: 31 ]

Our new A-line swing jacket is just too cute to pass up! Available in newborn to 4T.

Style W8G145 Sweet Pea Coat [ HOT KEY: 3 ]

Button front A-line coat and fully lined. Available in sizes from 6 mos to girls 14.