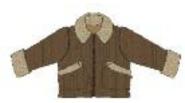

Style W8W200 Solid Aviator Jacket [ HOT KEY: 404 ]

A Great Jacket! Our rugged boys coat in hi-low pile print is fully lined in fleece with popcorn sherpa trim. Available in sizes from 6 mos to boys 10.

A Great Jacket! Our rugged boys coat in hi-low pile print is fully lined in fleece with popcorn sherpa trim. Available in sizes from 6 mos to boys 10.

Style W8B200 Aviator Jacket [ HOT KEY: 328 ]

A Great Jacket! Our rugged boys coat in hi-low pile print is fully lined in fleece with popcorn sherpa trim. Available in sizes from 6 mos to boys 10.