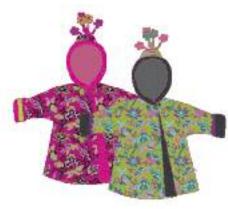

## Style W8G154 Swing Coat [HOT KEY: 7]

An updated look to a popular body style, our new Swing coat is fully lined with a zip-up and button closure to keep out the cold. This Roomy Coat has a nice comfy collar so you can coordinate it with our fun Flower top hat.

Available in sizes from 6 mos to girls 14.

Style W8G538 Wrap Swing Coat [ HOT KEY: 10 ]

Our Wrap Swing is fully lined. Zip up and Button Closure.

Available in sizes from 6 mos to girls 14.

Style W8G945 Hooded Swing Coat [ HOT KEY: 31 ]