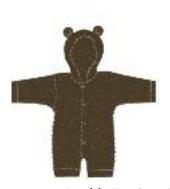

# Almost Famous & Something Special W

Style W8A945 Hooded Swing Coat [ HOT KEY: 240 ]

Our new A-line swing jacket is just too cute to pass up! Available in newborn to 4T.

Style W8O825 Jumper [ HOT KEY: 289 ] Perfect little pullover jumper coordinates with everything! Pair it with our embellished tee. Available in newborn to 4T.

Our new A-line swing jacket is just too cute to pass up! Available in newborn to 4T.