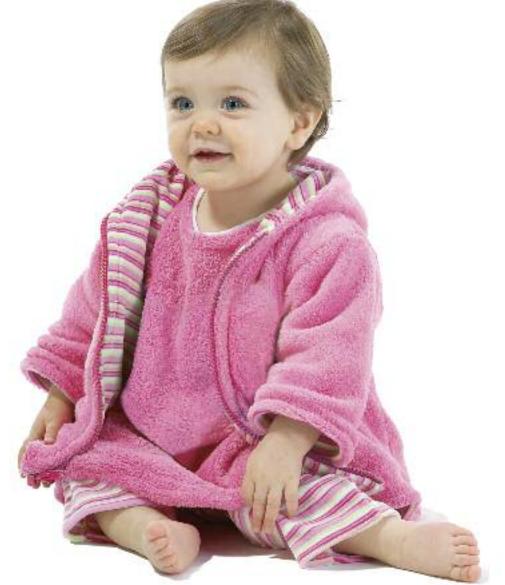

Style W8P941 Softie Jacket with Velour [ HOT KEY: 421 ]

Our adorable hooded jacket made in softie is "just right". Available in newborn to 4T.

Style W8P950 Jacket / Hat Set [ HOT KEY: 425 ]

An added touch to our original sets. Reversible jacket reverses to soft cotton flannel with matching hat. Available in newborn to 4T.