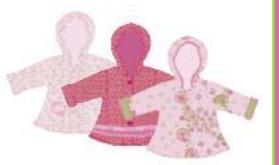

# Fresh Picked 🖒

Style W8F145 Sweet Pea Coat [ HOT KEY: 74 ]

Button front A-line coat and fully lined. Available in sizes from 6 mos to girls 14.

Style W8F154 Swing Coat [ HOT KEY: 78 ]

An updated look to a popular body style, our new Swing coat is fully lined with a zip-up and button closure to keep out the cold. This Roomy Coat has a nice comfy collar so you can coordinate it with our fun Flower top hat. Available in sizes from 6 mos to girls 14.

Style W8F538 Wrap Swing Coat [ HOT KEY: 80 ]

Our Wrap Swing is fully lined. Zip up and Button Closure. Available in sizes from 6 mos to girls 14.

Style W8F945 Hooded Swing Coat [ HOT KEY: 94 ]

Our new A-line swing jacket is just too cute to pass up! Available in newborn to 4T.