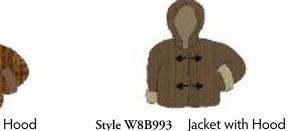

#### Accessories! Accessory Sizing:

XS: Fits 0-12 mos S/M: Fits 18-4T

Style W8B993P Jacket with Hood [ HOT KEY: 341 ]

Our adorable hooded jacket is "just right". Available in newborn to 4T.

[ HOT KEY: 341 ] Our adorable hooded jacket is "just right". Available in newborn to 4T.