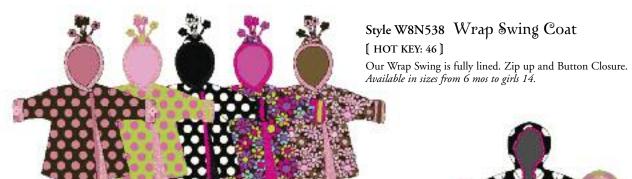

Available in sizes from 6 mos to girls 14.

Style W8G538 Wrap Swing Coat [ HOT KEY: 10 ]

Our Wrap Swing is fully lined. Zip up and Button Closure.

Available in sizes from 6 mos to girls 14.

Style W8G945 Hooded Swing Coat [ HOT KEY: 31 ]