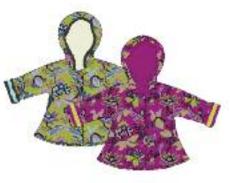

Available in sizes from 6 mos to girls 14.

Style W8G538 Wrap Swing Coat [ HOT KEY: 10 ]

Our Wrap Swing is fully lined. Zip up and Button Closure.

Available in sizes from 6 mos to girls 14.

Style W8G945 Hooded Swing Coat [ HOT KEY: 31 ]