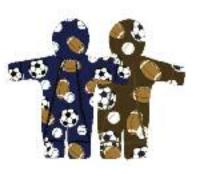

#### **RUFF RUFF**

\*\*\* Chocolate Puppy Denim Fleece Brown Fleece

Fudge Cuddle ₩ A Corky & Company exclusive print or custom color!

SPORTS BALLS

\*\*\* Navy Sports Balls Brown Sports Balls

#### Accessories! Accessory Sizing:

XS: Fits 0-12 mos S/M: Fits 18-4T

Style W8B993P Jacket with Hood [ HOT KEY: 341 ]

Our adorable hooded jacket is "just right". Available in newborn to 4T.

[ HOT KEY: 341 ] Our adorable hooded jacket is "just right". Available in newborn to 4T.