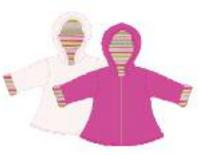

## Style W8G154 Swing Coat [HOT KEY: 7]

An updated look to a popular body style, our new Swing coat is fully lined with a zip-up and button closure to keep out the cold. This Roomy Coat has a nice comfy collar so you can coordinate it with our fun Flower top hat.

Available in sizes from 6 mos to girls 14.

Style W8G538 Wrap Swing Coat [ HOT KEY: 10 ]

Our Wrap Swing is fully lined. Zip up and Button Closure.

Available in sizes from 6 mos to girls 14.

Style W8G945 Hooded Swing Coat [ HOT KEY: 31 ]

Our new A-line swing jacket is just too cute to pass up! Available in newborn to 4T.

Style W8G145 Sweet Pea Coat [ HOT KEY: 3 ]

Button front A-line coat and fully lined. Available in sizes from 6 mos to girls 14.