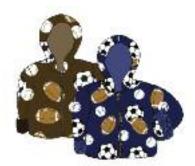

#### **RUFF RUFF**

\*\*\* Chocolate Puppy Denim Fleece Brown Fleece

Fudge Cuddle ₩ A Corky & Company exclusive print or custom color!

SPORTS BALLS

\*\*\* Navy Sports Balls Brown Sports Balls

#### Accessories! Accessory Sizing:

XS: Fits 0-12 mos S/M: Fits 18-4T

Style W8B993P Jacket with Hood [ HOT KEY: 341 ]

Our adorable hooded jacket is "just right". Available in newborn to 4T.

[ HOT KEY: 341 ] Our adorable hooded jacket is "just right". Available in newborn to 4T.