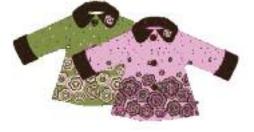

## Style W8G154 Swing Coat [HOT KEY: 7]

An updated look to a popular body style, our new Swing coat is fully lined with a zip-up and button closure to keep out the cold. This Roomy Coat has a nice comfy collar so you can coordinate it with our fun Flower top hat.

Available in sizes from 6 mos to girls 14.

Style W8G538 Wrap Swing Coat [ HOT KEY: 10 ]

Our Wrap Swing is fully lined. Zip up and Button Closure.

Available in sizes from 6 mos to girls 14.

Style W8G945 Hooded Swing Coat [ HOT KEY: 31 ]