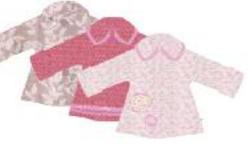

## Style W8G154 Swing Coat [HOT KEY: 7]

An updated look to a popular body style, our new Swing coat is fully lined with a zip-up and button closure to keep out the cold. This Roomy Coat has a nice comfy collar so you can coordinate it with our fun Flower top hat.

Available in sizes from 6 mos to girls 14.

Style W8G538 Wrap Swing Coat [ HOT KEY: 10 ]

Our Wrap Swing is fully lined. Zip up and Button Closure.

Available in sizes from 6 mos to girls 14.

Style W8G945 Hooded Swing Coat [ HOT KEY: 31 ]

Our new A-line swing jacket is just too cute to pass up! Available in newborn to 4T.

Style W8G145 Sweet Pea Coat [ HOT KEY: 3 ]

Button front A-line coat and fully lined. Available in sizes from 6 mos to girls 14.