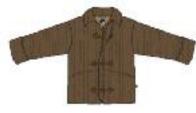

Style W8B250P Plaid Toggle Coat [ HOT KEY: 330 ]

A Great Coat! Our rugged boys coat is fully lined. Available in sizes from 6 mos to boys 10.

Style W8B250 Toggle Coat [ HOT KEY: 330 ]

A Great Coat! Our rugged boys coat is fully lined. Available in sizes from 6 mos to boys 10.