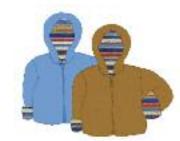

## Dinosaurous 250

Style W8W994 Jacket with Hood [ HOT KEY: 408 ]

Our adorable hooded jacket is "just right". Available in newborn to 4T.

Nylon Hoodie Jacket with iPocket [ HOT KEY: 403 ]

Zip-up fully lined boys jacket with large front pockets and removable hood. Available in sizes from 6 mos to boys 10.

Style W8W200 Solid Aviator Jacket [ HOT KEY: 404 ]

A Great Jacket! Our rugged boys coat in hi-low pile print is fully lined in fleece with popcorn sherpa trim. Available in sizes from 6 mos to boys 10.

Style W8W250 Solid Toggle Coat [ HOT KEY: 406 ]

A Great Coat! Our rugged boys coat is fully lined. Available in sizes from 6 mos to boys 10.