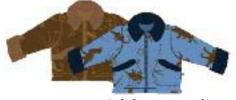

### Style W8D950 Jacket & Hat Set [ HOT KEY: 381 ]

An added touch to our original sets. Reversible jacket reverses to soft cotton flannel with matching hat. Available in newborn to 4T.

Style W8D991 Jacket with Hood [ HOT KEY: 378 ] Our adorable hooded jacket is "just right". Available in newborn to 4T.