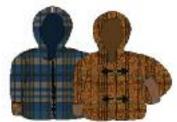

Style W8W250 Solid Toggle Coat [ HOT KEY: 406 ]

A Great Coat! Our rugged boys coat is fully lined. Available in sizes from 6 mos to boys 10.

Style W8B250P Plaid Toggle Coat [ HOT KEY: 330 ]

A Great Coat! Our rugged boys coat is fully lined. Available in sizes from 6 mos to boys 10.

Style W8B250 Toggle Coat [ HOT KEY: 330 ]

A Great Coat! Our rugged boys coat is fully lined. Available in sizes from 6 mos to boys 10.