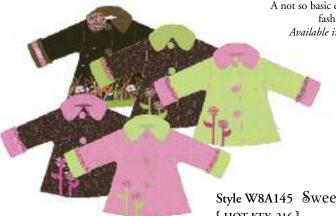

Our new A-line swing jacket is just too cute to pass up! Available in newborn to 4T.

Style W8G145 Sweet Pea Coat [ HOT KEY: 3 ]

Button front A-line coat and fully lined. Available in sizes from 6 mos to girls 14.

Style W8F936 Double Zip Cozy Suit [ HOT KEY: 96 ]

A not so basic double zip cozysuit combines fashion and function. Available in newborn to 18/24 mos.

Style W8F950 Jacket / Hat Set [ HOT KEY: 95 ]

An added touch to our original sets. Reversible jacket reverses to soft cotton flannel with matching hat. Available in newborn to 4T.

Style W8O936 Double Zip Cozy Suit [ HOT KEY: 284 ]

A not so basic double zip cozysuit combines fashion and function. Available in newborn to 18/24 mos.

Style W8A145 Sweet Pea Coat [ HOT KEY: 216 ]

Button front A-line coat and fully lined. Available in sizes from 6 mos to girls 14.