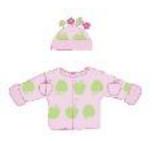

## Style W8G154 Swing Coat [HOT KEY: 7]

An updated look to a popular body style, our new Swing coat is fully lined with a zip-up and button closure to keep out the cold. This Roomy Coat has a nice comfy collar so you can coordinate it with our fun Flower top hat.

Available in sizes from 6 mos to girls 14.

Style W8G538 Wrap Swing Coat [ HOT KEY: 10 ]

Our Wrap Swing is fully lined. Zip up and Button Closure.

Available in sizes from 6 mos to girls 14.

Style W8G945 Hooded Swing Coat [ HOT KEY: 31 ]