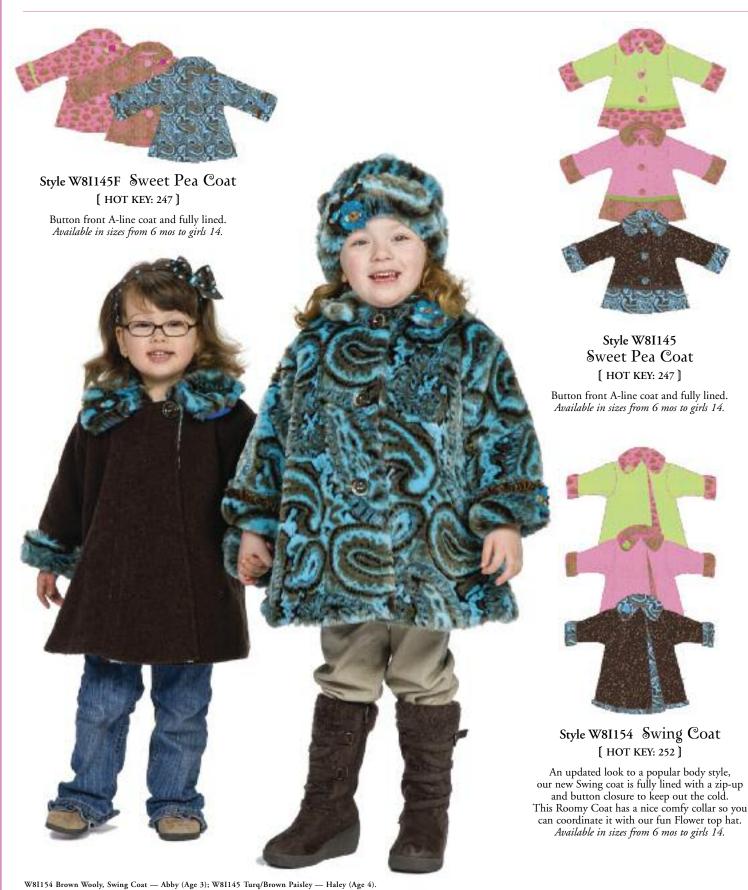

# Fresh Picked 🖒

Style W8F145 Sweet Pea Coat [ HOT KEY: 74 ]

Button front A-line coat and fully lined. Available in sizes from 6 mos to girls 14.

Style W8F154 Swing Coat [ HOT KEY: 78 ]

An updated look to a popular body style, our new Swing coat is fully lined with a zip-up and button closure to keep out the cold. This Roomy Coat has a nice comfy collar so you can coordinate it with our fun Flower top hat. Available in sizes from 6 mos to girls 14.

Style W8F538 Wrap Swing Coat [ HOT KEY: 80 ]

Our Wrap Swing is fully lined. Zip up and Button Closure. Available in sizes from 6 mos to girls 14.

Style W8F945 Hooded Swing Coat [ HOT KEY: 94 ]

Our new A-line swing jacket is just too cute to pass up! Available in newborn to 4T.