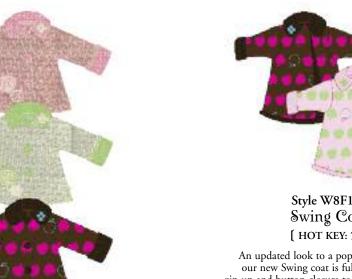

## Style W8G154 Swing Coat [HOT KEY: 7]

An updated look to a popular body style, our new Swing coat is fully lined with a zip-up and button closure to keep out the cold. This Roomy Coat has a nice comfy collar so you can coordinate it with our fun Flower top hat.

Available in sizes from 6 mos to girls 14.

Style W8G538 Wrap Swing Coat [ HOT KEY: 10 ]

Our Wrap Swing is fully lined. Zip up and Button Closure.

Available in sizes from 6 mos to girls 14.

Style W8G945 Hooded Swing Coat [ HOT KEY: 31 ]