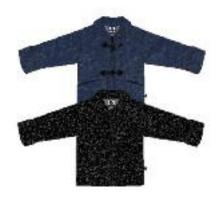

### Style W8D950 Jacket & Hat Set [ HOT KEY: 381 ]

An added touch to our original sets. Reversible jacket reverses to soft cotton flannel with matching hat. Available in newborn to 4T.

Style W8D991 Jacket with Hood [ HOT KEY: 378 ] Our adorable hooded jacket is "just right". Available in newborn to 4T.

Style W8D200 Solid Aviator Jacket [ HOT KEY: 375 ]

A Great Jacket! Our rugged boys coat in hi-low pile print is fully lined in fleece with popcorn sherpa trim.

Available in sizes from 6 mos to boys 10.

Style W8D283 Hoodie Jacket [ HOT KEY: 377 ]