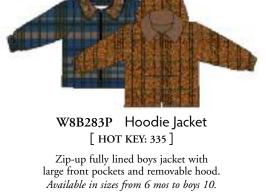

Style W8B283 Hoodie Jacket [ HOT KEY: 335 ]

Zip-up fully lined boys jacket with large front pockets and removable hood. Available in sizes from 6 mos to boys 10.

Style W8B201 Aviator Jacket [ HOT KEY: 329 ]