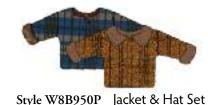

[ HOT KEY: 343 ] An added touch to our original sets. Reversible jacket reverses to soft cotton flannel with matching hat. Available in newborn to 4T.

matching hat. Available in newborn to 4T.

Jacket & Hat Set [ HOT KEY: 343 ] An added touch to our original sets. Reversible jacket reverses to soft cotton flannel with