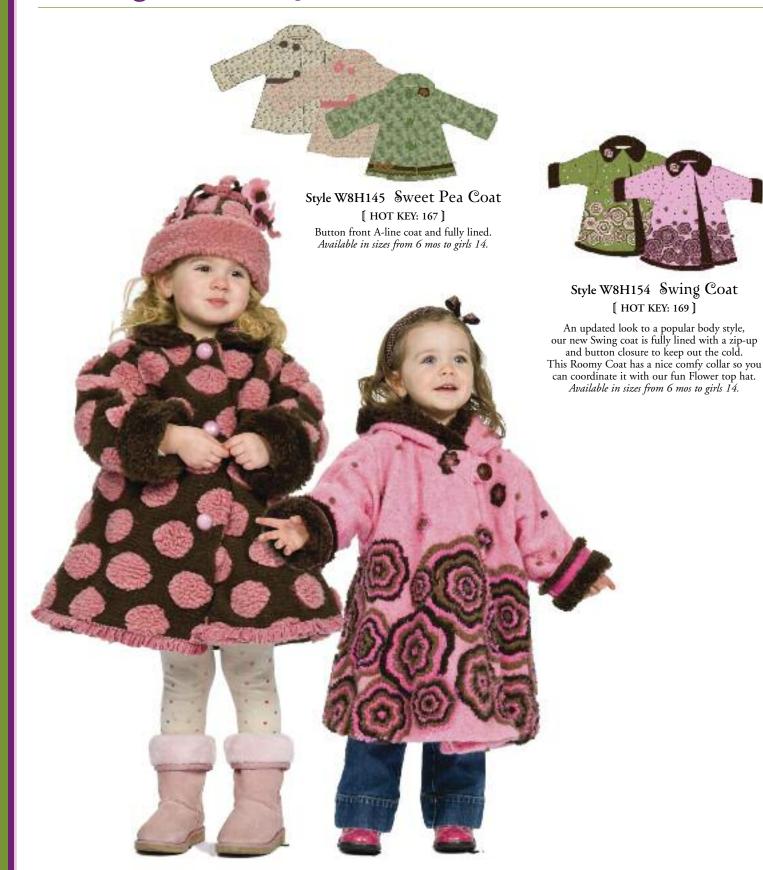

Style W8H145 Sweet Pea Coat [ HOT KEY: 167 ]

Button front A-line coat and fully lined. Available in sizes from 6 mos to girls 14.

Style W8H538 Wrap Swing Coat [ HOT KEY: 174 ]

Our Wrap Swing is fully lined. Zip up and Button Closure. Available in sizes from 6 mos to girls 14.

Style W8H538 Wrap Swing Coat [ HOT KEY: 174 ]

Our Wrap Swing is fully lined. Zip up and Button Closure.

Available in sizes from 6 mos to girls 14.

Style W8H945 Hooded Swing Coat [ HOT KEY: 187 ]

Our new A-line swing jacket is just too cute to pass up! Available in newborn to 4T.