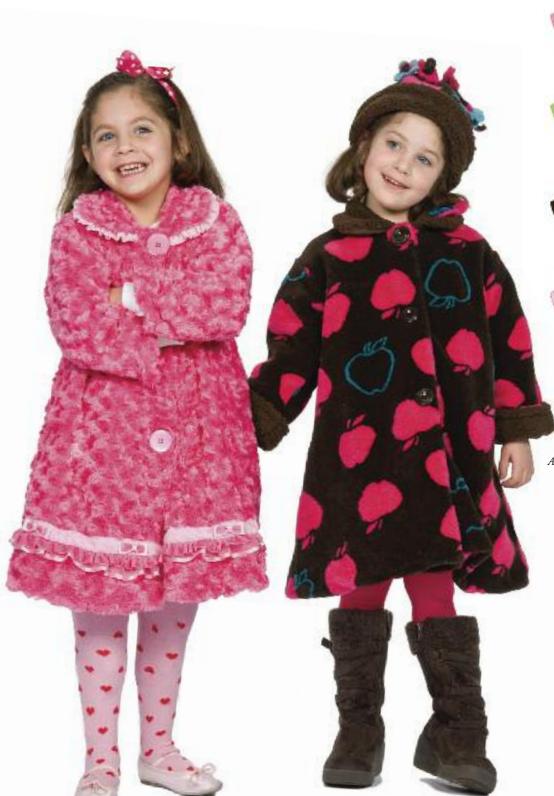

ip closure hidden under the flap and toggle. Deep Pockets and a roomy hood make this warm and cozy coat for all ages.

Available in sizes from 2T to girls 14.



Style W8N950 Jacket / Hat Set [ HOT KEY: 72 ]

An added touch to our original sets. Reversible jacket reverses to soft cotton flannel with matching hat. Available in newborn to 4T.







Style W8N945 Hooded Swing Coat [ HOT KEY: 66 ]

Our new A-line swing jacket is just too cute to pass up! *Available in newborn to 4T.* 

#### **FABRIC**

Hi-low plush in an acrylic/poly blend. Washable!

DOT

Kiwi/Pink Dot Brown/Pink Dot

Pink/Brown Nana Daisy H Berry Nana Daisy

Black/White Dot

\*\*\* A Corky & Company exclusive print or custom color!

#### Accessories!

Accessory Sizing:

XS: Fits 0-12 mos S/M: Fits 18-4T



# Fresh Picked 🖒





Style W8F145 Sweet Pea Coat [ HOT KEY: 74 ]

Button front A-line coat and fully lined. Available in sizes from 6 mos to girls 14.



Style W8F154 Swing Coat [ HOT KEY: 78 ]

An updated look to a popular body style, our new Swing coat is fully lined with a zip-up and button closure to keep out the cold. This Roomy Coat has a nice comfy collar so you can coordinate it with our fun Flower top hat. Available in sizes from 6 mos to girls 14.



Style W8F538 Wrap Swing Coat [ HOT KEY: 80 ]

Our Wrap Swing is fully lined. Zip up and Button Closure. Available in sizes from 6 mos to girls 14.



Style W8F945 Hooded Swing Coat [ HOT KEY: 94 ]

Our new A-line swing jacket is just too cute to pass up! Available in newborn to 4T.



Style W8F936 Double Zip Cozy Suit [ HOT KEY: 96 ]

A not so basic