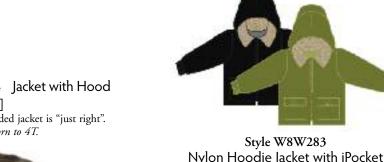

Style W8D200 Solid Aviator Jacket [ HOT KEY: 375 ]

A Great Jacket! Our rugged boys coat in hi-low pile print is fully lined in fleece with popcorn sherpa trim.

Available in sizes from 6 mos to boys 10.

Style W8D283 Hoodie Jacket [ HOT KEY: 377 ]

Zip-up fully lined boys jacket with large front pockets and removable hood. Available in sizes from 6 mos to boys 10.

Style W8D936 Double Zip Cozy Suit [ HOT KEY: 383 ]

A not so basic double zip cozysuit combines fashion and function. Available in newborn to 18/24 mos.