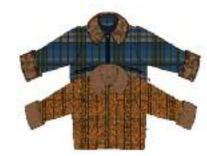

Style W8B283 Hoodie Jacket [ HOT KEY: 335 ]

Zip-up fully lined boys jacket with large front pockets and removable hood. Available in sizes from 6 mos to boys 10.

Style W8B201 Aviator Jacket [ HOT KEY: 329 ]