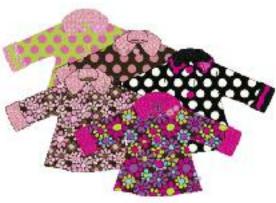

## Style W8G154 Swing Coat [HOT KEY: 7]

An updated look to a popular body style, our new Swing coat is fully lined with a zip-up and button closure to keep out the cold. This Roomy Coat has a nice comfy collar so you can coordinate it with our fun Flower top hat.

Available in sizes from 6 mos to girls 14.

Style W8G538 Wrap Swing Coat [ HOT KEY: 10 ]

Our Wrap Swing is fully lined. Zip up and Button Closure.

Available in sizes from 6 mos to girls 14.

Style W8G945 Hooded Swing Coat [ HOT KEY: 31 ]

Our new A-line swing jacket is just too cute to pass up! Available in newborn to 4T.

Style W8G145 Sweet Pea Coat [ HOT KEY: 3 ]

Button front A-line coat and fully lined. Available in sizes from 6 mos to girls 14.