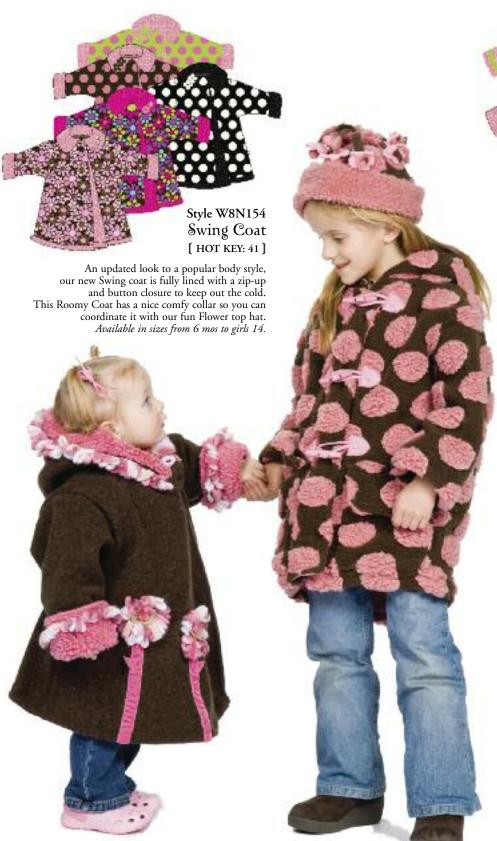

## Style W8G154 Swing Coat [HOT KEY: 7]

An updated look to a popular body style, our new Swing coat is fully lined with a zip-up and button closure to keep out the cold. This Roomy Coat has a nice comfy collar so you can coordinate it with our fun Flower top hat.

Available in sizes from 6 mos to girls 14.

Style W8G538 Wrap Swing Coat [ HOT KEY: 10 ]

Our Wrap Swing is fully lined. Zip up and Button Closure.

Available in sizes from 6 mos to girls 14.

Style W8G945 Hooded Swing Coat [ HOT KEY: 31 ]