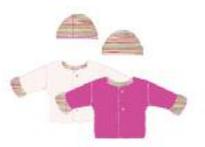

#### Accessories!

Accessory Sizing:

XS: Fits 0-12 mos M/L: Fits 4-6 S/M: Fits 18-4T XL: Fits 7 and up

Style W8T538 Wrap Swing Coat [ HOT KEY: 196 ]

Our Wrap Swing is fully lined. Zip up and Button Closure. Available in sizes from 6 mos to girls 14.

### Accessories!

Accessory Sizing: XS: Fits 0-12 mos

M/L: Fits 4-6 S/M: Fits 18-4T XL: Fits 7 and up

Style W8T945B Hooded Swing Coat

[ HOT KEY: 212 ]

Our new A-line swing jacket is just

too cute to pass up!

#### Accessories!

Accessory Sizing:

XS: Fits 0-12 mos S/M: Fits 18-4T