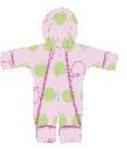

Available in sizes from 6 mos to girls 14.

Style W8G538 Wrap Swing Coat [ HOT KEY: 10 ]

Our Wrap Swing is fully lined. Zip up and Button Closure.

Available in sizes from 6 mos to girls 14.

Style W8G945 Hooded Swing Coat [ HOT KEY: 31 ]

Our new A-line swing jacket is just too cute to pass up! Available in newborn to 4T.

Style W8G145 Sweet Pea Coat [ HOT KEY: 3 ]

Button front A-line coat and fully lined. Available in sizes from 6 mos to girls 14.