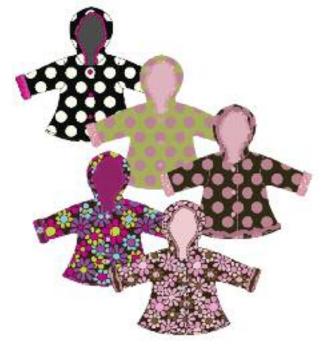

Style W8N945 Hooded Swing Coat [ HOT KEY: 66 ]

Our new A-line swing jacket is just too cute to pass up! *Available in newborn to 4T.* 