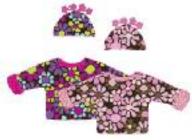

## Style W8G154 Swing Coat [HOT KEY: 7]

An updated look to a popular body style, our new Swing coat is fully lined with a zip-up and button closure to keep out the cold. This Roomy Coat has a nice comfy collar so you can coordinate it with our fun Flower top hat.

Available in sizes from 6 mos to girls 14.

Style W8G538 Wrap Swing Coat [ HOT KEY: 10 ]

Our Wrap Swing is fully lined. Zip up and Button Closure.

Available in sizes from 6 mos to girls 14.

Style W8G945 Hooded Swing Coat [ HOT KEY: 31 ]