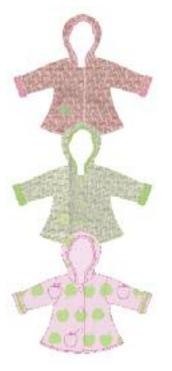

## Style W8G154 Swing Coat [HOT KEY: 7]

An updated look to a popular body style, our new Swing coat is fully lined with a zip-up and button closure to keep out the cold. This Roomy Coat has a nice comfy collar so you can coordinate it with our fun Flower top hat.

Available in sizes from 6 mos to girls 14.

Style W8G538 Wrap Swing Coat [ HOT KEY: 10 ]

Our Wrap Swing is fully lined. Zip up and Button Closure.

Available in sizes from 6 mos to girls 14.

Style W8G945 Hooded Swing Coat [ HOT KEY: 31 ]