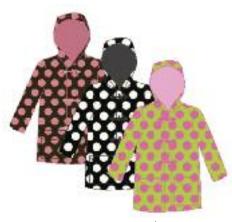

Style W8N945 Hooded Swing Coat [ HOT KEY: 66 ]

Our new A-line swing jacket is just too cute to pass up! *Available in newborn to 4T.* 

#### Style W8M945 Hooded Swing Coat [ HOT KEY: 119 ]

Our new A-line swing jacket is just too cute to pass up! Available in newborn to 4T.