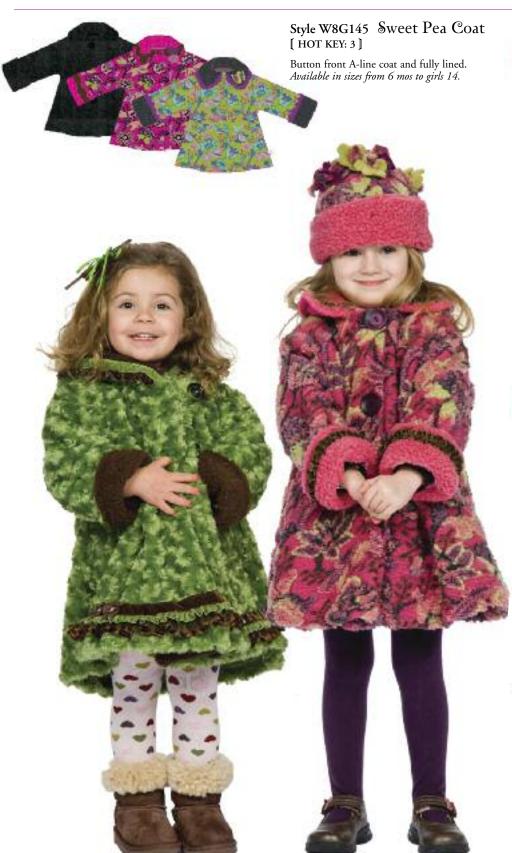

Our new A-line swing jacket is just too cute to pass up! Available in newborn to 4T.

Style W8G145 Sweet Pea Coat [ HOT KEY: 3 ]

Button front A-line coat and fully lined. Available in sizes from 6 mos to girls 14.