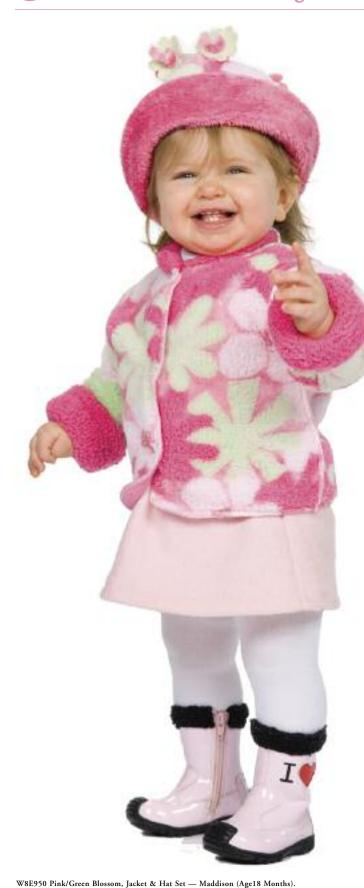

W8E538 Brown/Turq Blossom, Wrap swing Coat — Marisha (Age2 ½); W8T538 Pink Wooly/Baby Cat, Wrap Swing Coat — Andrea (Age 21 Months).

W8I146 Hot Pink Baby Cat, Sweet Pea Coat — Haley (Age 4); W8E Pink/Green Blossom, Sweet Pea Coat — Haily (Age 4).