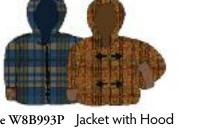

#### Accessories! Accessory Sizing:

XS: Fits 0-12 mos S/M: Fits 18-4T

Style W8B993P Jacket with Hood [ HOT KEY: 341 ]

Our adorable hooded jacket is "just right". Available in newborn to 4T.

[ HOT KEY: 341 ] Our adorable hooded jacket is "just right". Available in newborn to 4T.