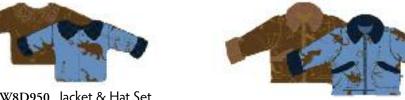

### Style W8D950 Jacket & Hat Set [ HOT KEY: 381 ]

An added touch to our original sets. Reversible jacket reverses to soft cotton flannel with matching hat. Available in newborn to 4T.

Style W8D991 Jacket with Hood [ HOT KEY: 378 ] Our adorable hooded jacket is "just right". Available in newborn to 4T.