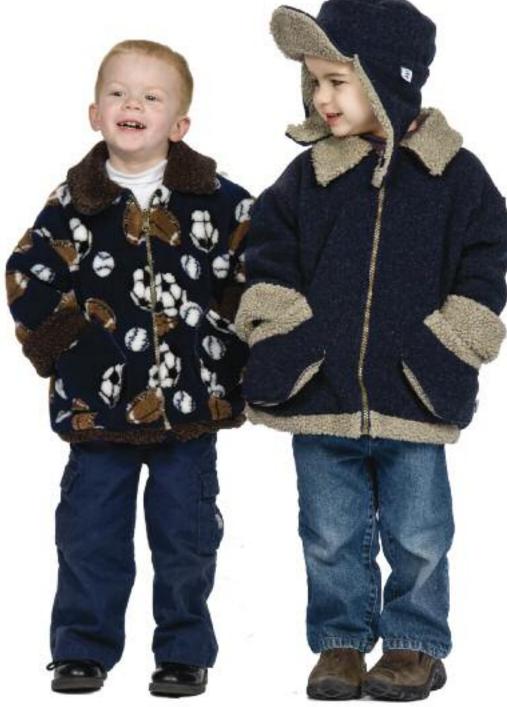

Style W8W200 Solid Aviator Jacket [ HOT KEY: 404 ]

A Great Jacket! Our rugged boys coat in hi-low pile print is fully lined in fleece with popcorn sherpa trim. Available in sizes from 6 mos to boys 10.

Style W8W250 Solid Toggle Coat [ HOT KEY: 406 ]

A Great Coat! Our rugged boys coat is fully lined. Available in sizes from 6 mos to boys 10.

Style W8D200 Solid Aviator Jacket [ HOT KEY: 375 ]

A Great Jacket! Our rugged boys coat in hi-low pile print is fully lined in fleece with popcorn sherpa trim.

Available in sizes from 6 mos to boys 10.

Style W8D283 Hoodie Jacket [ HOT KEY: 377 ]

#### Accessories!

Accessory Sizing: XS: Fits 0-12 mos S/M: Fits 18-4T

Style W8R200 Aviator Jacket [ HOT KEY: 305 ]

A Great Jacket! Our rugged boys coat in hi-low pile print is fully lined in fleece with popcorn sherpa trim. Available in sizes from 6 mos to boys 10.

Style W8R205 Toggle Coat with Zipper [ HOT KEY: 313 ]

A Great Coat! Our rugged boys coat is fully lined. Available in sizes from 6 mos to boys 10.

Style W8R995 Double Zip Cozy Suit [ HOT KEY: 311 ]

A not so basic double zip cozysuit combines fashion and function. Available in newborn to 18/24 mos.

Style W8R990 Jacket with Hood [ HOT KEY: 310] Our adorable hooded jacket is "just right".

Available in newborn to 4T.

Style W8S201 Solid Aviator Jacket [ HOT KEY: 357 ]

A Great Jacket! Our rugged boys coat in hi-low pile print is fully lined in fleece with popcorn sherpa trim. Available in sizes from 6 mos to boys 10.