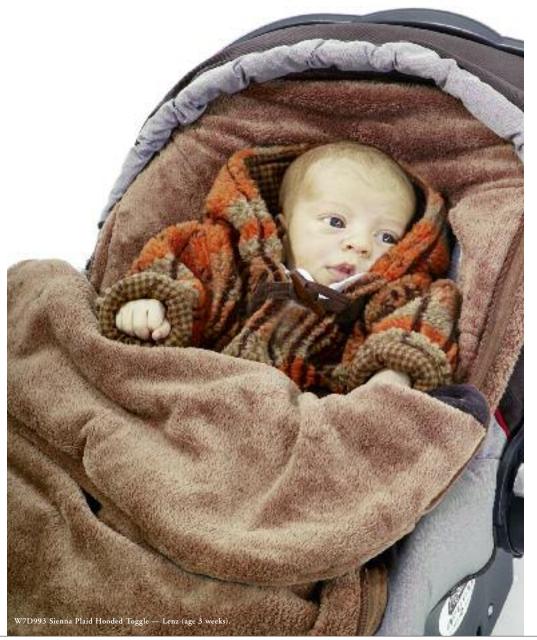

Style W8W250 Solid Toggle Coat [ HOT KEY: 406 ]

A Great Coat! Our rugged boys coat is fully lined. Available in sizes from 6 mos to boys 10.