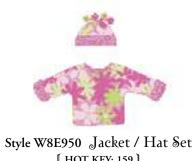

# Eye Candy \*

[ HOT KEY: 159 ] An added touch to our original sets. Reversible jacket reverses to soft cotton flannel with

matching hat. Available in newborn to 4T.

Style W8E945 Hooded Swing Coat [ HOT KEY: 156 ]