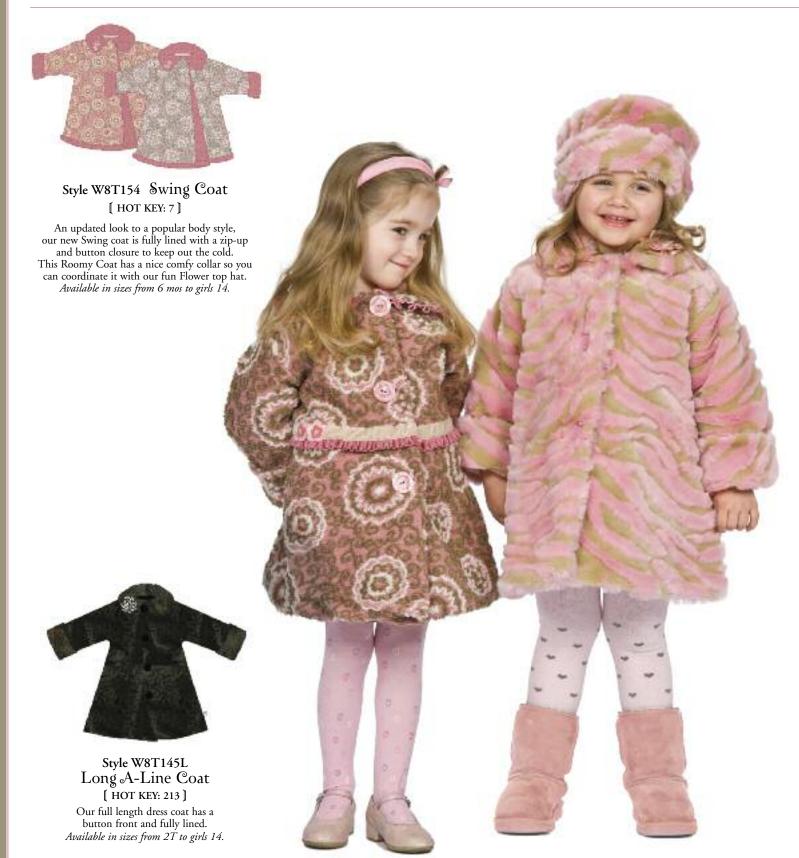

## Style W8G154 Swing Coat [HOT KEY: 7]

An updated look to a popular body style, our new Swing coat is fully lined with a zip-up and button closure to keep out the cold. This Roomy Coat has a nice comfy collar so you can coordinate it with our fun Flower top hat.

Available in sizes from 6 mos to girls 14.

Style W8G538 Wrap Swing Coat [ HOT KEY: 10 ]

Our Wrap Swing is fully lined. Zip up and Button Closure.

Available in sizes from 6 mos to girls 14.

Style W8G945 Hooded Swing Coat [ HOT KEY: 31 ]

Our new A-line swing jacket is just too cute to pass up! Available in newborn to 4T.

Style W8G145 Sweet Pea Coat [ HOT KEY: 3 ]

Button front A-line coat and fully lined. Available in sizes from 6 mos to girls 14.