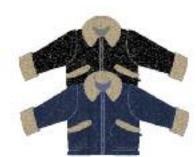

Style W8W200 Solid Aviator Jacket [ HOT KEY: 404 ]

A Great Jacket! Our rugged boys coat in hi-low pile print is fully lined in fleece with popcorn sherpa trim. Available in sizes from 6 mos to boys 10.

Style W8W250 Solid Toggle Coat [ HOT KEY: 406 ]

A Great Coat! Our rugged boys coat is fully lined. Available in sizes from 6 mos to boys 10.