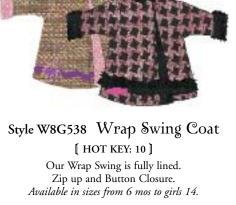

Available in sizes from 6 mos to girls 14.

Style W8G538 Wrap Swing Coat [ HOT KEY: 10 ]

Our Wrap Swing is fully lined. Zip up and Button Closure.

Available in sizes from 6 mos to girls 14.

Style W8G945 Hooded Swing Coat [ HOT KEY: 31 ]