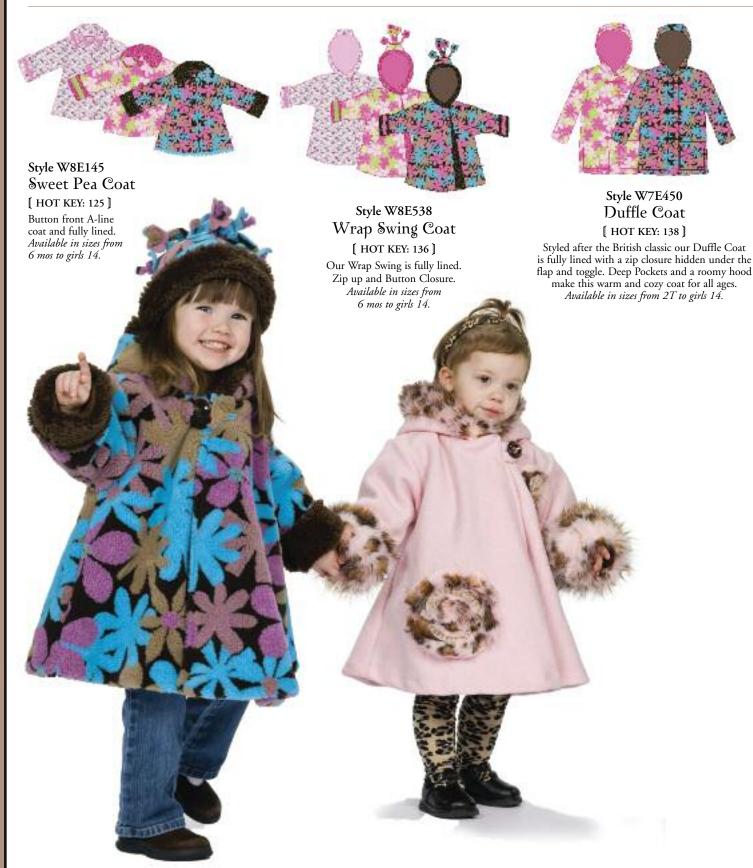

Our new A-line swing jacket is just too cute to pass up! Available in newborn to 4T.

Style W8G145 Sweet Pea Coat [ HOT KEY: 3 ]

Button front A-line coat and fully lined. Available in sizes from 6 mos to girls 14.

#### Accessories!

Accessory Sizing:

XS: Fits 0-12 mos M/L: Fits 4-6 S/M: Fits 18-4T XL: Fits 7 and up

Style W8T538 Wrap Swing Coat [ HOT KEY: 196 ]

Our Wrap Swing is fully lined. Zip up and Button Closure. Available in sizes from 6 mos to girls 14.

Style W7N450 Duffle Coat [ HOT KEY: 50 ]

Styled after the British classic our Duffle Coat is fully lined with a zip closure hidden under the flap and toggle. Deep Pockets and a roomy hood make this warm and cozy coat for all ages.