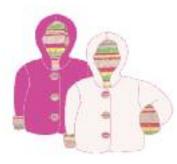

Available in sizes from 6 mos to girls 14.

Style W8G538 Wrap Swing Coat [ HOT KEY: 10 ]

Our Wrap Swing is fully lined. Zip up and Button Closure.

Available in sizes from 6 mos to girls 14.

Style W8G945 Hooded Swing Coat [ HOT KEY: 31 ]

Our new A-line swing jacket is just too cute to pass up! Available in newborn to 4T.

Style W8G145 Sweet Pea Coat [ HOT KEY: 3 ]

Button front A-line coat and fully lined. Available in sizes from 6 mos to girls 14.