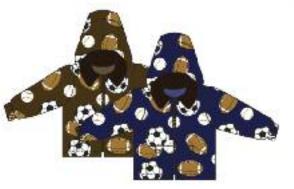

#### **RUFF RUFF**

\*\*\* Chocolate Puppy Denim Fleece Brown Fleece

Fudge Cuddle ₩ A Corky & Company exclusive print or custom color!

SPORTS BALLS

\*\*\* Navy Sports Balls Brown Sports Balls

An added touch to our original sets. Reversible jacket reverses to soft cotton flannel with matching hat. Available in newborn to 4T.

W8S950 Navy Sports balls, Aviator Jacket — Colin (Age3 ½); W8W200 Navy Wooly, Aviator Jacket — Matthew (Age 3).